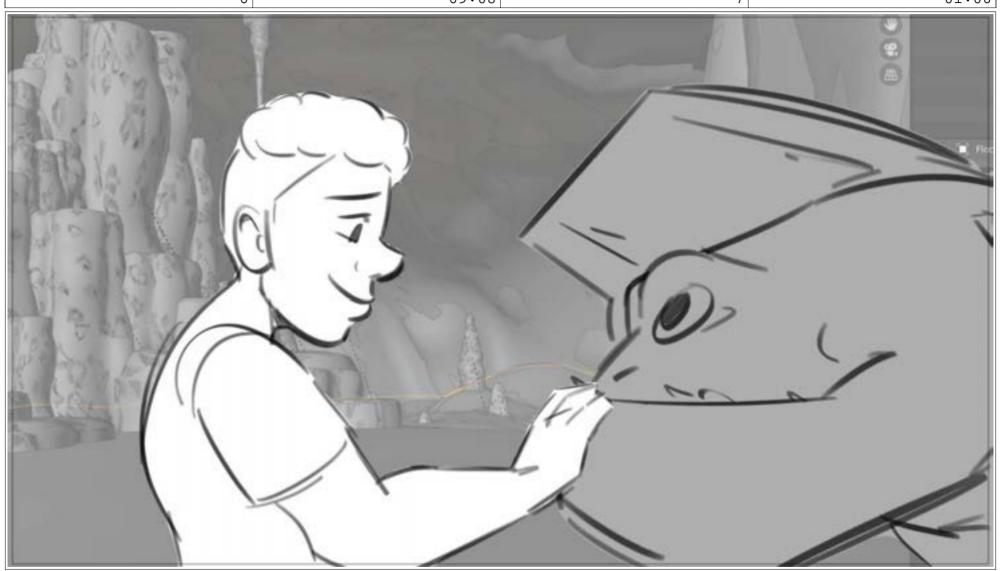

D'ANGELO: I should've listened to you when you tried to warn me.

| Seq   | 19       |       |          |    |
|-------|----------|-------|----------|----|
| Scene | Duration | Panel | Duration | Di |
| 5     | 02:01    | 1     | 00:12    |    |