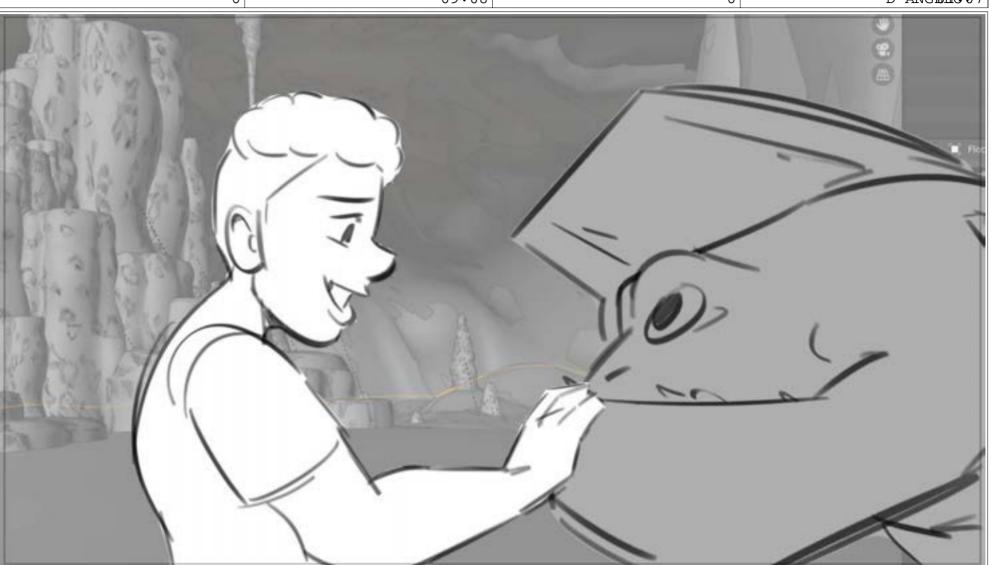

D'ANGELO: I should've listened to you when you tried to warn me.

| Seq   | 19       |       |          |    |
|-------|----------|-------|----------|----|
| Scene | Duration | Panel | Duration | Di |
| 5     | 02:01    | 1     | 00:12    |    |